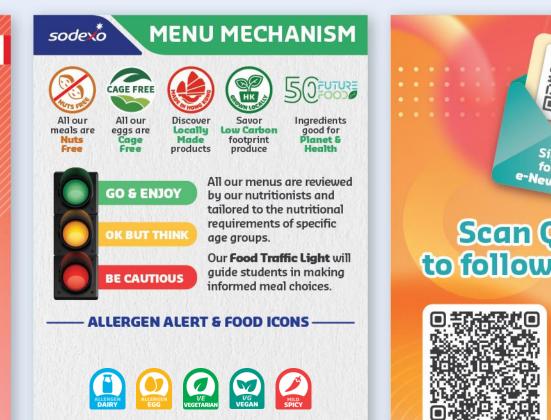

Allergens and descriptive icons are displayed on our daily menu, helping students to make informed dietary choices

From cage-free eggs to low-carbon footprint produce, sustainability is incorporated throughout our menus